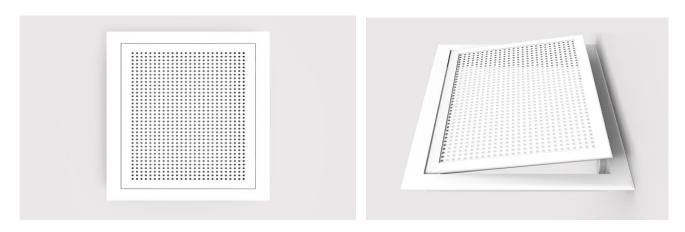

## PERFORETED CONTROL COVERS - ACCESS DOORS - CKK-06

**AREAS OF USE AND FEATURES:** Intervention covers are used at points to be reached when necessary. It is used for purposes such as valve, valve, electrical control and device maintenance in duct and ceiling applications. The intervention cover surface can also be used as a suction grille. Standard production is with hidden screw Mounting type can be changed upon request.