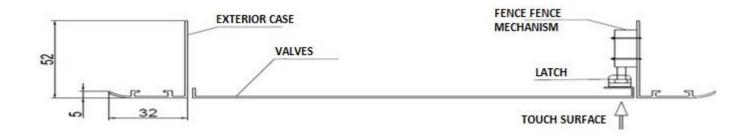

## PERFORETED CONTROL COVERS - ACCESS DOORS - CKK-06

**AREAS OF USE AND FEATURES:** Intervention covers are used at points to be reached when necessary. It is used for purposes such as valve, valve, electrical control and device maintenance in duct and ceiling applications. The intervention cover surface can also be used as a suction grille. Standard production is with hidden screw Mounting type can be changed upon request.

**MATERIAL:** Aluminum profile manufactured by case extrusion method - Wing 1 mm. From galvanized plate

**SURFACE COATING:** The product can be manufactured in any color with electrostatic powder paint.