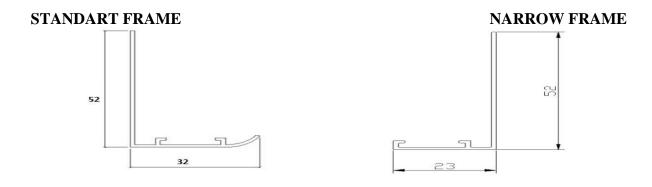

**MATERIAL:** Aluminum profile manufactured by case extrusion method - Wing 1 mm. From galvanized plate

**SURFACE COATING:** The product can be manufactured in any color with electrostatic powder paint.